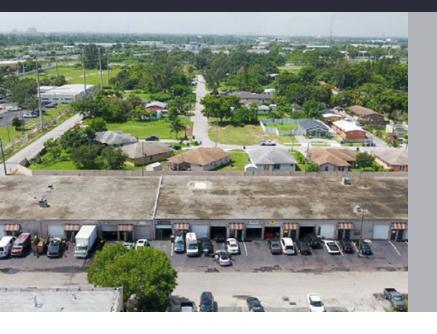

LOAN AMOUNT:

\$3,934,571

LOCATION: OAKLAND PARK, FL

## A Division of BEB Capital

A private Commercial Real Estate Bridge Lender focused on small to middle market debt opportunities throughout the United States.



### **LOAN SIZE**

\$2,000,000 to \$15,000,000



### **GEOGRAPHY**

**ASSET TYPES** 

Nationwide



### **INTEREST RATE**

Starting at SOFR + 475, interest only



Industrial: Small Bay, Owner Occupied, Vacant, Single Tenant, Multi-Tenant, Outdoor Storage, Cold Storage, Development Sites; Multifamily; Mixed-Use, Retail and Hospitality.



### **LOAN TERM**

Up to 24 months



Acquisition, Refinance, Value-Add, Owner Occupied, Note on Note Financing, Time Sensitive (close in under 10 days).

TARGET TRANSACTIONS



# LTV/LTC

Up to 70%

**Sean Silverbrook** 

Vice President