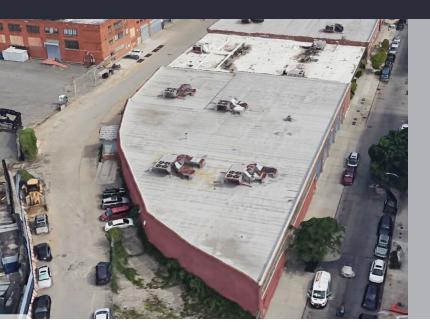

LOAN AMOUNT:

\$10,750,000

LOCATION:

LONG ISLAND CITY, NY

# A Division of BEB Capital

A private Commercial Real Estate Bridge Lender focused on small to middle market debt opportunities throughout the United States.



### **LOAN SIZE**

\$2,000,000 to \$15,000,000



# **GEOGRAPHY**

**ASSET TYPES** 

and Hospitality.

Nationwide



### **INTEREST RATE**

Starting at SOFR + 475, interest only



### **LOAN TERM**

Up to 24 months



## **TARGET TRANSACTIONS**

Acquisition, Refinance, Value-Add, Owner Occupied, Note on Note Financing, Time Sensitive (close in under 10 days).

Industrial: Owner Occupied, Vacant,

Single Tenant, Multi-Tenant, Outdoor

Storage, Cold Storage, Development Sites; Multifamily; Mixed-Use, Retail



### LTV/LTC

Up to 70%



**Sean Silverbrook** 

Vice Presid